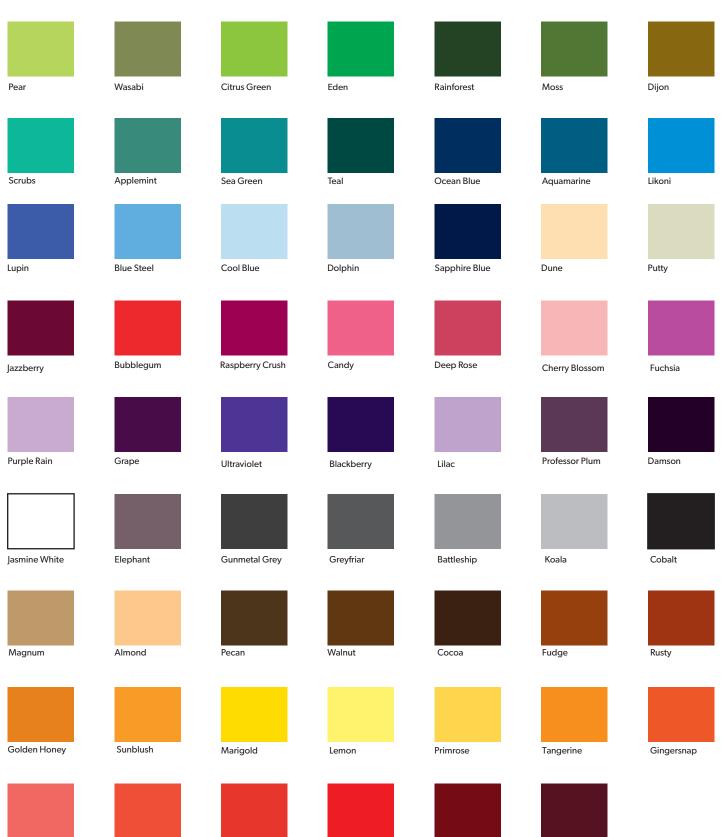

eftainfabrics.com

## **Just Colour**

















Composition: 100% Phthalate Free PVC, rPES & Organic Cotton backing cloth
Abrasion: 1,000,000 Martindale Rubs
FR Treatment: B55852 Crib 5 as Standard, BS7176, EN1021 1&2, M2, B2, Cal 117, EN45545 Part 2
Antinicrobial: ISO 22196, GSTM 21
Jungle Test: ISO 1419:1995

Chieftain vinyl should be cleaned regularly. Pollution by oil, fat and ink must be removed immediately. Clean with warm, mild soapy water and micro-fibre cloth or a soft hand brush and dry immediately. Please do not use solvents, chloride, abrasives, chemical cleaning agents or wax polishes. Note that colourings by jeans or other textiles are excluded from any manufacturer's guarantee. Further cleaning information can be found on our website under our 'Wash & Care' section.



Rosso

Mulled Wine

Pillarbox